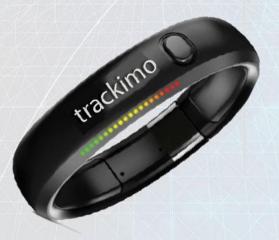

"Clip on your child's backpack or stroller, or they can wear it on their wrist."

"Track and pinpoint exactly where they are."

#### Children!

It's a very powerful safety device which provides peace of mind for your loved ones

Ideal for the elderly!

Device sends an alarm out if user's heart rates are suddenly abnormal and gives out live locations.