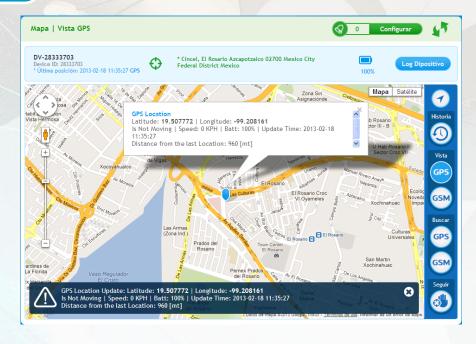

### Features (cont)

- Unit is ALWAYS available to transmit location on demand from any PC or mobile device (there is full duplex communication between device and server. Device can transmit and receive data continuously)
- Configurable alerts, including:
- Motion, speed and shaking
- Geo-fences
- Low battery and Blind areas
- Receive automated notifications via e-mail, SMS, Web or phone calls.