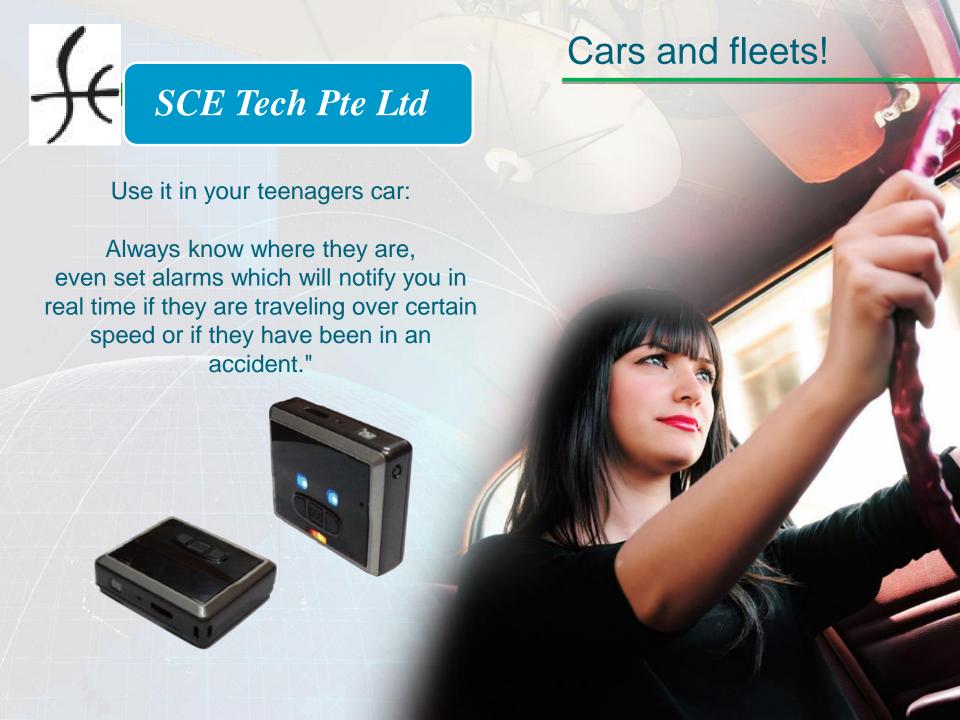

#### Cars and Fleets!

Track and locate your car if stolen.

Set alarms to notify you when your car moves

Device can be installed anywhere, near a 12V Supply wires

Never wonder or worry where your young child or teenager is!....