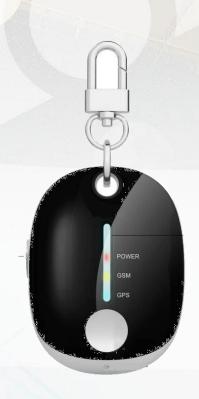

### **GPS** Device

- **✓**SMALL
- **✓LIGHT WEIGHT**
- **✓ SMART RUGGED DESIGN**
- **✓WATER PROOF**