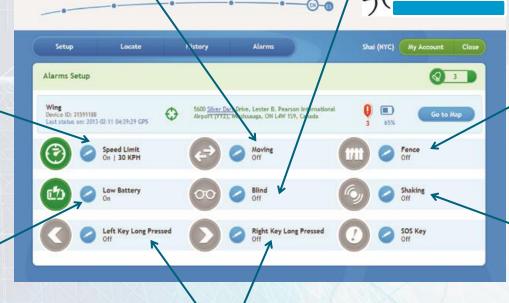

#### Personalized Alarms

When the device is being moved

The device will send out the last good position before it went into an area that has no signal

Whenever the device exceeds the allowed speed

Sending alarms out when voltage goes below certain voltage

When the device goes outside the preset area

When the device is being forcibly shaken or shocked

Personalized alarms

### Features (cont)

- Unit is ALWAYS available to transmit location on demand from any PC or mobile device (there is full duplex communication between device and server. Device can transmit and receive data continuously)
- Configurable alerts, including:
- Motion, speed and shaking
- Geo-fences
- Low battery and Blind areas
- Receive automated notifications via e-mail, SMS, Web or phone calls.