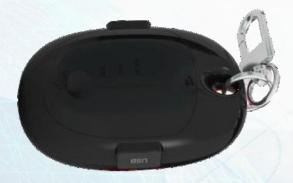

### **GPS** Device

- **✓**SMALL
- **✓LIGHT WEIGHT**
- **✓ SMART RUGGED DESIGN**
- **✓WATER PROOF**