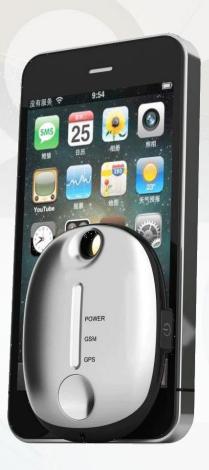

### Features (cont)

- Unit is ALWAYS available to transmit location on demand from any PC or mobile device (there is full duplex communication between device and server. Device can transmit and receive data continuously)
- Configurable alerts, including:
- Motion, speed and shaking
- Geo-fences
- Low battery and Blind areas
- Receive automated notifications via e-mail, SMS, Web or phone calls.

- Send invitations for family members and friends to follow your device for a specified amount of time.
- Battery is removable so device can keep operation 24/7/365. Battery can be charged externally and quickly replaced so device is always available.