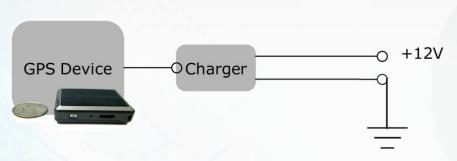

#### Cars and Fleets!

Track and locate your car if stolen.

Set alarms to notify you when your car moves

Device can be installed anywhere, near a 12V Supply wires

Never wonder or worry where your young child or teenager is!....