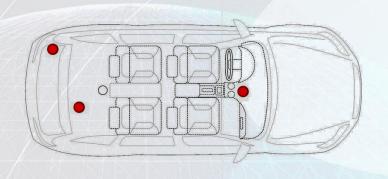

#### Cars and Fleets!

Track and locate your car if stolen.

Set alarms to notify you when your car moves

Device can be installed anywhere, near a 12V Supply wires

Never wonder or worry where your young child or teenager is!....